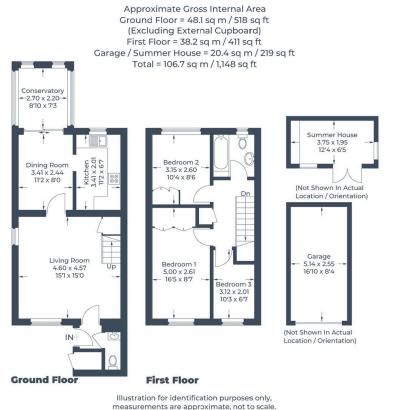

A very well presented 3 bedroom semi-detached family home in a quiet Cul-de-Sac on the border between Dunstable and Houghton Regis.

Entrance lobby, ground floor cloakroom, separate lounge and dining room, kitchen, conservatory, three bedrooms, family bathroom, rear garden with purpose built Garden Office with electricity.

Garage and further off road parking, uPVC double glazing and gas central heating.

@ mark.summers@exp.uk.com

marksummers.exp.uk.com

07825 132 377

Please quote reference MS0216

eXp World UK Ltd is a registered company at Level 37, 25 Canada Square, London, E14 5LQ. Registered company number is 12016573. VAT Registration Number is 327 4120 29