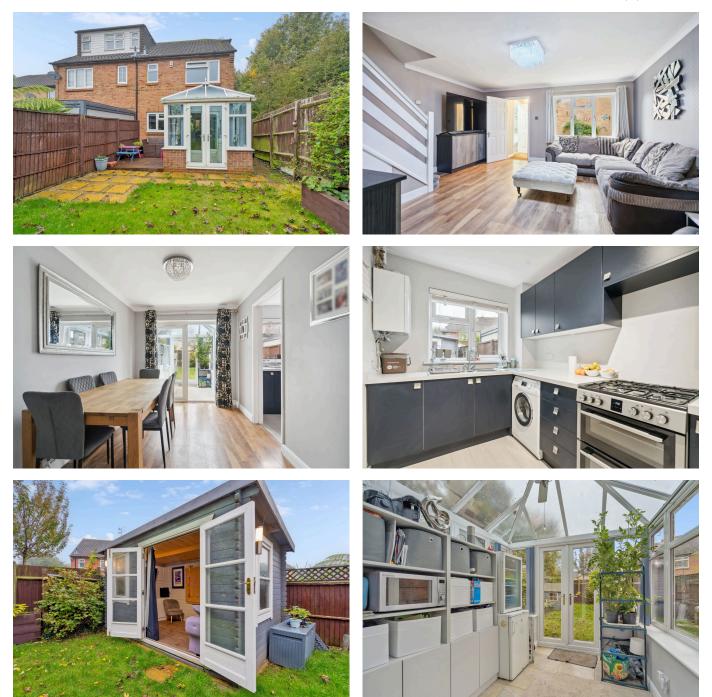

## MARK SUMMERS **EXP** UK

@ mark.summers@exp.uk.com 🌐 marksummers.exp.uk.com 07825 132 377

- Three Bedrooms
- Conservatory
- Ground Floor Cloakroom
- Bespoke Fitted Wardrobes
- Walking Distance To Busway Stop at Portland Ride

- · Summer House / Office With Power & Light
- Separate Lounge & Dining Area
- Garage & Off Road Parking
- Cul-de-Sac Location
- Please quote reference MS0216

measurements are approximate, not to scale © CJ Property Marketing Produced for EXP

A very well presented 3 bedroom semi-detached family home in a quiet Cul-de-Sac on the border between Dunstable and Houghton Regis.

Entrance lobby, ground floor cloakroom, separate lounge and dining room, kitchen, conservatory, three bedrooms, family bathroom, rear garden with purpose built Garden Office with electricity.

Garage and further off road parking, uPVC double glazing and gas central heating.

@ mark.summers@exp.uk.com

marksummers.exp.uk.com

07825 132 377

Please quote reference MS0216

eXp World UK Ltd is a registered company at Level 37, 25 Canada Square, London, E14 5LQ. Registered company number is 12016573. VAT Registration Number is 327 4120 29